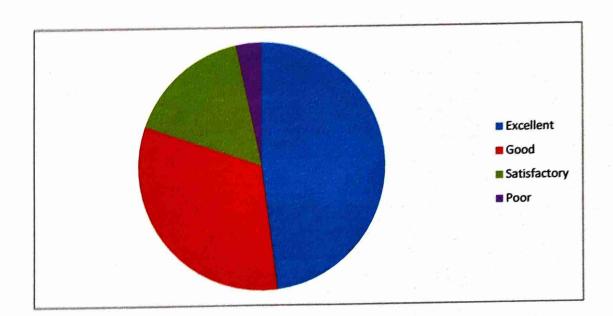

### Website: www.apce.in 1.4 Feedback Analysis

| 2019 - 2020  | ı   | 11  | m   | IV  | v   | VI  | VII | Total |
|--------------|-----|-----|-----|-----|-----|-----|-----|-------|
| Excellent    | 132 | 175 | 159 | 157 | 141 | 157 | 147 | 1068  |
| Good         | 184 | 139 | 133 | 122 | 142 | 132 | 131 | 983   |
| Satisfactory | 8   | 10  | 32  | 39  | 37  | 31  | 35  | 192   |
| Poor         | 0   | 0   | 0   | 6   | 4   | 4   | 11  | 25    |
| Total        | 324 | 324 | 324 | 324 | 324 | 324 | 324 | 2268  |