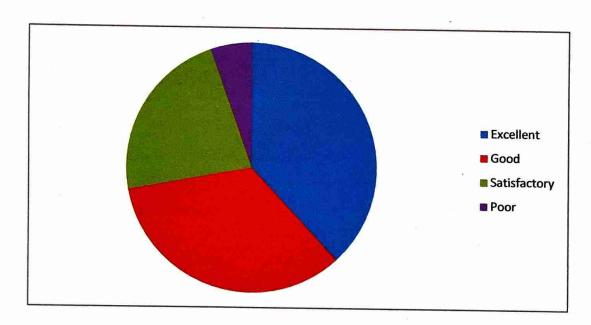

### Website: www.apce.in 1.4 Feedback Analysis

| 2019 - 2020  | ı   | 11  | m   | IV  | v   | VI  | VII | Total |
|--------------|-----|-----|-----|-----|-----|-----|-----|-------|
| Excellent    | 132 | 175 | 159 | 157 | 141 | 157 | 147 | 1068  |
| Good         | 184 | 139 | 133 | 122 | 142 | 132 | 131 | 983   |
| Satisfactory | 8   | 10  | 32  | 39  | 37  | 31  | 35  | 192   |
| Poor         | 0   | 0   | 0   | 6   | 4   | 4   | 11  | 25    |
| Total        | 324 | 324 | 324 | 324 | 324 | 324 | 324 | 2268  |