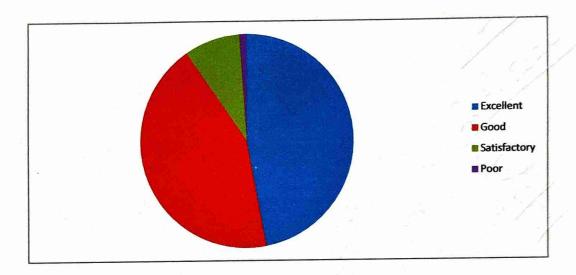

### Website: www.apce.in 1.4 Feedback Analysis

| 2019 - 2020  | ı   | 11  | m   | IV  | v   | VI  | VII | Total |
|--------------|-----|-----|-----|-----|-----|-----|-----|-------|
| Excellent    | 132 | 175 | 159 | 157 | 141 | 157 | 147 | 1068  |
| Good         | 184 | 139 | 133 | 122 | 142 | 132 | 131 | 983   |
| Satisfactory | 8   | 10  | 32  | 39  | 37  | 31  | 35  | 192   |
| Poor         | 0   | 0   | 0   | 6   | 4   | 4   | 11  | 25    |
| Total        | 324 | 324 | 324 | 324 | 324 | 324 | 324 | 2268  |