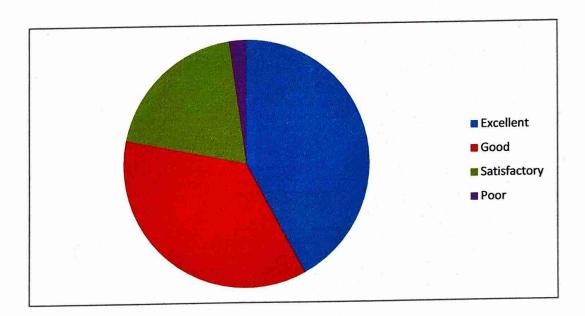

### ADHIPARASAKTHI COLLEGE OF ENGINEERING G.B.NAGAR, KALAVAI – 632 506

(Approved by AICTE New Delhi & Affiliated to Anna University, Chennai)

Phone: 04173 - 242089, 584, 648 E-mail: apce501@gmail.com

Website: www.apce.in 1.4 Feedback Analysis (2019-2020)

| Teaching<br>Learning &<br>Evaluation | Q1 | Q2 | Q3 | Q4 | Q5 | Q6 | Total |
|--------------------------------------|----|----|----|----|----|----|-------|
| Excellent                            | 33 | 30 | 31 | 31 | 26 | 24 | 175   |
| Good                                 | 19 | 24 | 23 | 21 | 25 | 27 | 139   |
| Satisfactory                         | 2  | 0  | 0  | 2  | 3  | 3  | 10    |
| Poor                                 | 0  | 0  | 0  | 0  | 0  | 0  | 0     |
| Total                                | 54 | 54 | 54 | 54 | 54 | 54 | 324   |

| Research<br>and<br>Extensions | Q1 | Q2 | Q3   | Q4 | Q5 | Q6 | Total |
|-------------------------------|----|----|------|----|----|----|-------|
| Excellent                     | 37 | 29 | 36   | 23 | 15 | 19 | 159   |
| Good                          | 15 | 23 | 17   | 24 | 29 | 25 | 133   |
| Satisfactory                  | 2  | 2  | 1    | 7  | 10 | 10 | 32    |
| Poor                          | 0  | 0  | 0    | 0  | 0  | 0  | 0     |
| Total                         | 54 | 54 | - 54 | 54 | 54 | 54 | 324   |

# Website: www.apce.in 1.4 Feedback Analysis (2019-2020)

| Infrastructure<br>Facilities | Q1 | Q2 | Q3 | Q4 | Q5 | Q6 | Total |
|------------------------------|----|----|----|----|----|----|-------|
| Excellent                    | 32 | 23 | 12 | 32 | 30 | 28 | 157   |
| Good                         | 19 | 23 | 25 | 18 | 21 | 16 | 122   |
| Satisfactory                 | 3  | 8  | 13 | 4  | 3  | 8  | 39    |
| Poor                         | 0  | 0  | 4  | 0  | 0  | 2  | 6     |
| Total                        | 54 | 54 | 54 | 54 | 54 | 54 | 324   |

# Website: www.apce.in 1.4 Feedback Analysis (2019-2020)

| Student<br>Support | Q1 | Q2 | Q3 | Q4 | Q5 | Q6 | Total |
|--------------------|----|----|----|----|----|----|-------|
| Excellent          | 31 | 26 | 30 | 20 | 14 | 20 | 141   |
| Good               | 21 | 23 | 18 | 29 | 22 | 29 | 142   |
| Satisfactory       | 2  | 5  | 6  | 5  | 14 | 5  | 37    |
| Poor               | 0  | 0  | 0  | 0  | 4  | 0  | 4     |
| Total              | 54 | 54 | 54 | 54 | 54 | 54 | 324   |

### Website: www.apce.in 1.4 Feedback Analysis (2019-2020)

| Student<br>Progression | Q1 | Q2 | Q3 | Q4 | Q5 | Q6 | Total |
|------------------------|----|----|----|----|----|----|-------|
| Excellent              | 32 | 18 | 30 | 27 | 25 | 25 | 157   |
| Good                   | 19 | 24 | 20 | 23 | 23 | 23 | 132   |
| Satisfactory           | 2  | 11 | 4  | 3  | 5  | 6  | 31    |
| Poor                   | 1  | 1  | 0  | 1  | 1  | 0  | 4     |
| Total                  | 54 | 54 | 54 | 54 | 54 | 54 | 324   |

| Healthy<br>Practices | Q1 | Q2 | Q3 | Q4 | Q5 | Q6 | Total |
|----------------------|----|----|----|----|----|----|-------|
| Excellent            | 38 | 18 | 24 | 23 | 17 | 27 | 147   |
| Good                 | 13 | 32 | 23 | 28 | 16 | 19 | 131   |
| Satisfactory         | 2  | 4  | 7  | 3  | 14 | 5  | 35    |
| Poor                 | 1  | 0  | 0  | 0  | 7  | 3  | 11    |
| Total                | 54 | 54 | 54 | 54 | 54 | 54 | 324   |