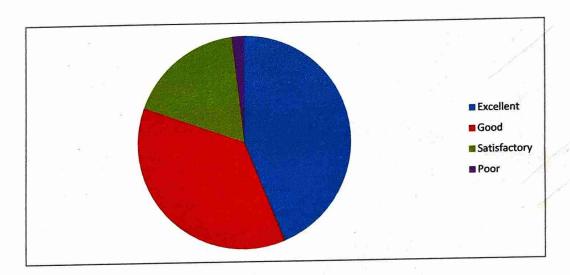

### Website: www.apce.in 1.4 Feedback Analysis

| 2019 - 2020  | ı   | 11  | m   | IV  | v   | VI  | VII | Total |
|--------------|-----|-----|-----|-----|-----|-----|-----|-------|
| Excellent    | 132 | 175 | 159 | 157 | 141 | 157 | 147 | 1068  |
| Good         | 184 | 139 | 133 | 122 | 142 | 132 | 131 | 983   |
| Satisfactory | 8   | 10  | 32  | 39  | 37  | 31  | 35  | 192   |
| Poor         | 0   | 0   | 0   | 6   | 4   | 4   | 11  | 25    |
| Total        | 324 | 324 | 324 | 324 | 324 | 324 | 324 | 2268  |