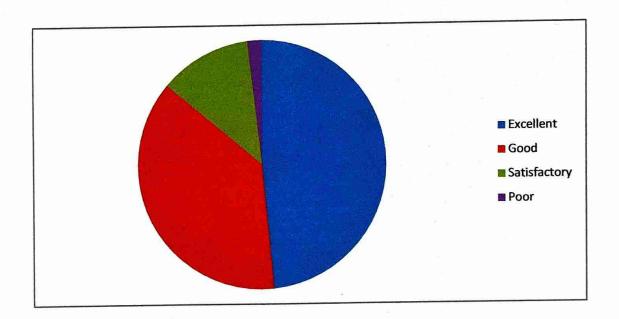

### Website: www.apce.in 1.4 Feedback Analysis

| 2019 - 2020  | ı   | 11  | m   | IV  | v   | VI  | VII | Total |
|--------------|-----|-----|-----|-----|-----|-----|-----|-------|
| Excellent    | 132 | 175 | 159 | 157 | 141 | 157 | 147 | 1068  |
| Good         | 184 | 139 | 133 | 122 | 142 | 132 | 131 | 983   |
| Satisfactory | 8   | 10  | 32  | 39  | 37  | 31  | 35  | 192   |
| Poor         | 0   | 0   | 0   | 6   | 4   | 4   | 11  | 25    |
| Total        | 324 | 324 | 324 | 324 | 324 | 324 | 324 | 2268  |