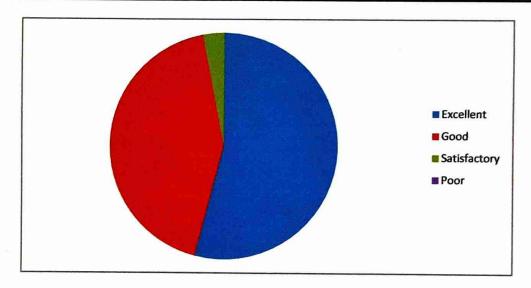

### Website: www.apce.in 1.4 Feedback Analysis

| 2019 - 2020  | ı   | 11  | m   | IV  | v   | VI  | VII | Total |
|--------------|-----|-----|-----|-----|-----|-----|-----|-------|
| Excellent    | 132 | 175 | 159 | 157 | 141 | 157 | 147 | 1068  |
| Good         | 184 | 139 | 133 | 122 | 142 | 132 | 131 | 983   |
| Satisfactory | 8   | 10  | 32  | 39  | 37  | 31  | 35  | 192   |
| Poor         | 0   | 0   | 0   | 6   | 4   | 4   | 11  | 25    |
| Total        | 324 | 324 | 324 | 324 | 324 | 324 | 324 | 2268  |