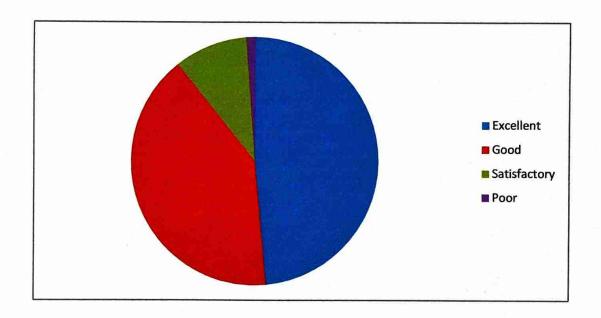

### Website: www.apce.in 1.4 Feedback Analysis

| 2019 - 2020  | ı   | 11  | m   | IV  | v   | VI  | VII | Total |
|--------------|-----|-----|-----|-----|-----|-----|-----|-------|
| Excellent    | 132 | 175 | 159 | 157 | 141 | 157 | 147 | 1068  |
| Good         | 184 | 139 | 133 | 122 | 142 | 132 | 131 | 983   |
| Satisfactory | 8   | 10  | 32  | 39  | 37  | 31  | 35  | 192   |
| Poor         | 0   | 0   | 0   | 6   | 4   | 4   | 11  | 25    |
| Total        | 324 | 324 | 324 | 324 | 324 | 324 | 324 | 2268  |