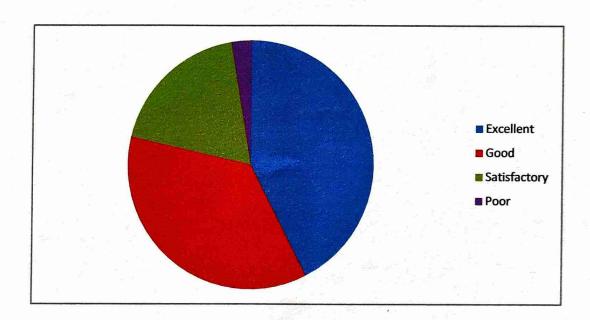

### Website: www.apce.in 1.4 Feedback Analysis

| 2019 - 2020  | ı   | 11  | m   | IV  | v   | VI  | VII | Total |
|--------------|-----|-----|-----|-----|-----|-----|-----|-------|
| Excellent    | 132 | 175 | 159 | 157 | 141 | 157 | 147 | 1068  |
| Good         | 184 | 139 | 133 | 122 | 142 | 132 | 131 | 983   |
| Satisfactory | 8   | 10  | 32  | 39  | 37  | 31  | 35  | 192   |
| Poor         | 0   | 0   | 0   | 6   | 4   | 4   | 11  | 25    |
| Total        | 324 | 324 | 324 | 324 | 324 | 324 | 324 | 2268  |