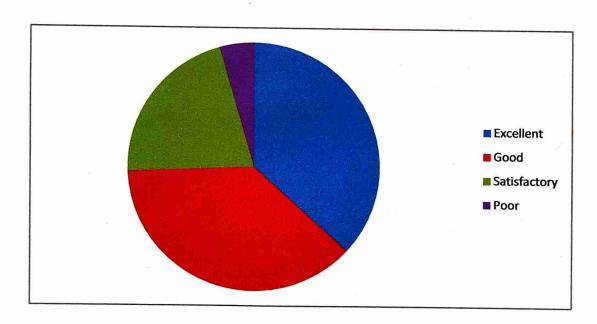

### Website: www.apce.in 1.4 Feedback Analysis

| 2019 - 2020  | ı   | 11  | m   | IV  | v   | VI  | VII | Total |
|--------------|-----|-----|-----|-----|-----|-----|-----|-------|
| Excellent    | 132 | 175 | 159 | 157 | 141 | 157 | 147 | 1068  |
| Good         | 184 | 139 | 133 | 122 | 142 | 132 | 131 | 983   |
| Satisfactory | 8   | 10  | 32  | 39  | 37  | 31  | 35  | 192   |
| Poor         | 0   | 0   | 0   | 6   | 4   | 4   | 11  | 25    |
| Total        | 324 | 324 | 324 | 324 | 324 | 324 | 324 | 2268  |