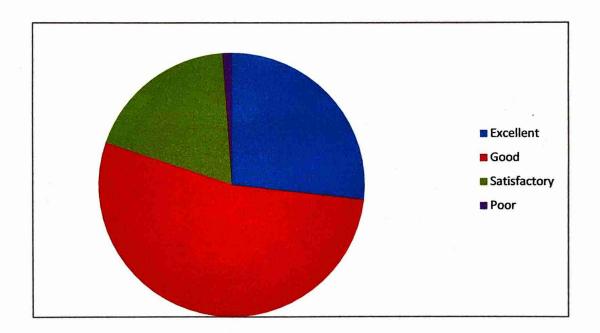

### Website: www.apce.in 1.4 Feedback Analysis

| 2019 - 2020  | ı   | 11  | m   | IV  | v   | VI  | VII | Total |
|--------------|-----|-----|-----|-----|-----|-----|-----|-------|
| Excellent    | 132 | 175 | 159 | 157 | 141 | 157 | 147 | 1068  |
| Good         | 184 | 139 | 133 | 122 | 142 | 132 | 131 | 983   |
| Satisfactory | 8   | 10  | 32  | 39  | 37  | 31  | 35  | 192   |
| Poor         | 0   | 0   | 0   | 6   | 4   | 4   | 11  | 25    |
| Total        | 324 | 324 | 324 | 324 | 324 | 324 | 324 | 2268  |