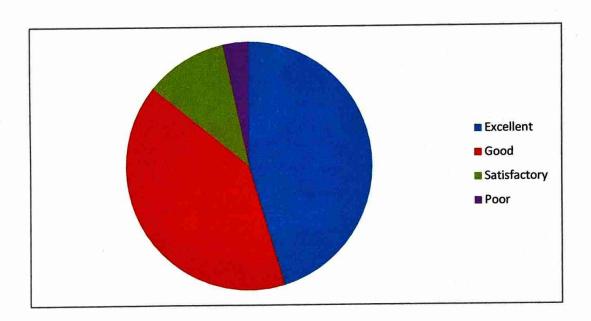

## ADHIPARASAKTHI COLLEGE OF ENGINEERING

G.B.NAGAR, KALAVAI – 632 506

Phone: 04173 - 242089, 584, 648 E-mail: apce501@gmail.com

Website: www.apce.in 1.4 Feedback Analysis (2019-2020)

| Curricular<br>Aspects | Q1 | Q2   | Q3 | Q4 | Q5 | Q6 | Total |
|-----------------------|----|------|----|----|----|----|-------|
| Excellent             | 28 | 18   | 22 | 18 | 23 | 23 | 132   |
| Good                  | 25 | - 33 | 31 | 34 | 31 | 30 | 184   |
| Satisfactory          | 1  | 3    | 1  | 2  | 0  | 1  | 8     |
| Poor                  | 0  | 0    | 0  | 0  | 0  | 0  | 0     |
| Total                 | 54 | 54   | 54 | 54 | 54 | 54 | 324   |