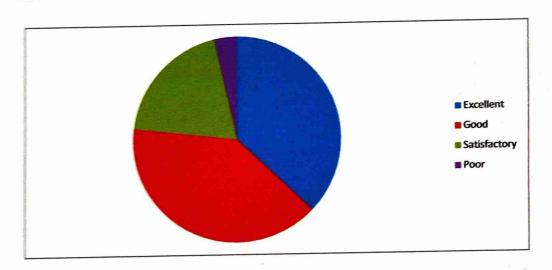

### Website: www.apce.in 1.4 Feedback Analysis

| 2019 - 2020  | ı   | 11  | m   | IV  | v   | VI  | VII | Total |
|--------------|-----|-----|-----|-----|-----|-----|-----|-------|
| Excellent    | 132 | 175 | 159 | 157 | 141 | 157 | 147 | 1068  |
| Good         | 184 | 139 | 133 | 122 | 142 | 132 | 131 | 983   |
| Satisfactory | 8   | 10  | 32  | 39  | 37  | 31  | 35  | 192   |
| Poor         | 0   | 0   | 0   | 6   | 4   | 4   | 11  | 25    |
| Total        | 324 | 324 | 324 | 324 | 324 | 324 | 324 | 2268  |