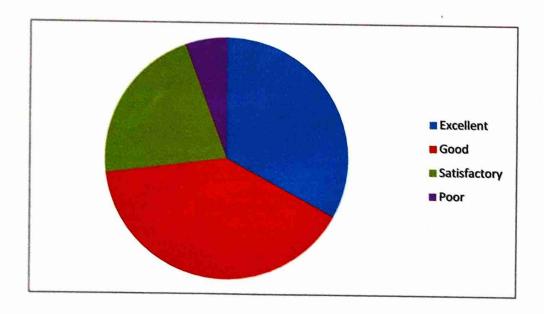

### Website: www.apce.in 1.4 Feedback Analysis

| 2019 - 2020  | ı   | 11  | m   | IV  | v   | VI  | VII | Total |
|--------------|-----|-----|-----|-----|-----|-----|-----|-------|
| Excellent    | 132 | 175 | 159 | 157 | 141 | 157 | 147 | 1068  |
| Good         | 184 | 139 | 133 | 122 | 142 | 132 | 131 | 983   |
| Satisfactory | 8   | 10  | 32  | 39  | 37  | 31  | 35  | 192   |
| Poor         | 0   | 0   | 0   | 6   | 4   | 4   | 11  | 25    |
| Total        | 324 | 324 | 324 | 324 | 324 | 324 | 324 | 2268  |