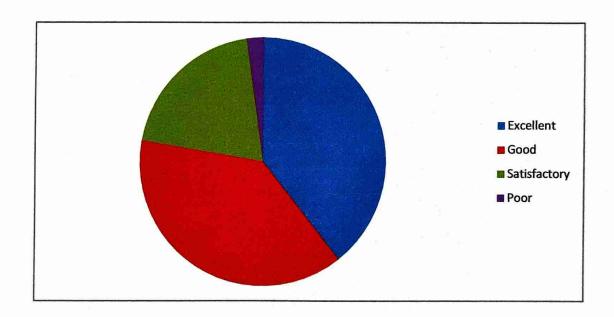

## ADHIPARASAKTHI COLLEGE OF ENGINEERING

G.B.NAGAR, KALAVAI – 632 506

Phone: 04173 - 242089, 584, 648 E-mail: apce501@gmail.com

Website: www.apce.in 1.4 Feedback Analysis (2019-2020)

| Curricular<br>Aspects | Q1 | Q2   | Q3 | Q4 | Q5 | Q6 | Total |
|-----------------------|----|------|----|----|----|----|-------|
| Excellent             | 28 | 18   | 22 | 18 | 23 | 23 | 132   |
| Good                  | 25 | - 33 | 31 | 34 | 31 | 30 | 184   |
| Satisfactory          | 1  | 3    | 1  | 2  | 0  | 1  | 8     |
| Poor                  | 0  | 0    | 0  | 0  | 0  | 0  | 0     |
| Total                 | 54 | 54   | 54 | 54 | 54 | 54 | 324   |