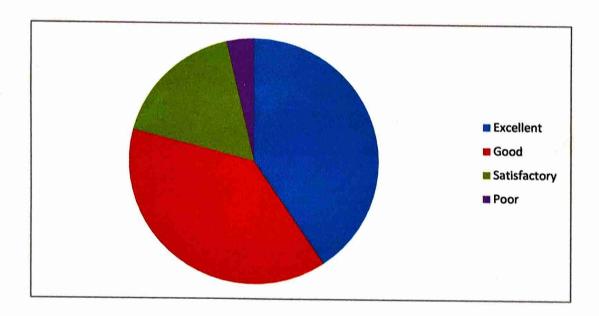

### Website: www.apce.in 1.4 Feedback Analysis

| 2019 - 2020  | ı   | 11  | m   | IV  | v   | VI  | VII | Total |
|--------------|-----|-----|-----|-----|-----|-----|-----|-------|
| Excellent    | 132 | 175 | 159 | 157 | 141 | 157 | 147 | 1068  |
| Good         | 184 | 139 | 133 | 122 | 142 | 132 | 131 | 983   |
| Satisfactory | 8   | 10  | 32  | 39  | 37  | 31  | 35  | 192   |
| Poor         | 0   | 0   | 0   | 6   | 4   | 4   | 11  | 25    |
| Total        | 324 | 324 | 324 | 324 | 324 | 324 | 324 | 2268  |